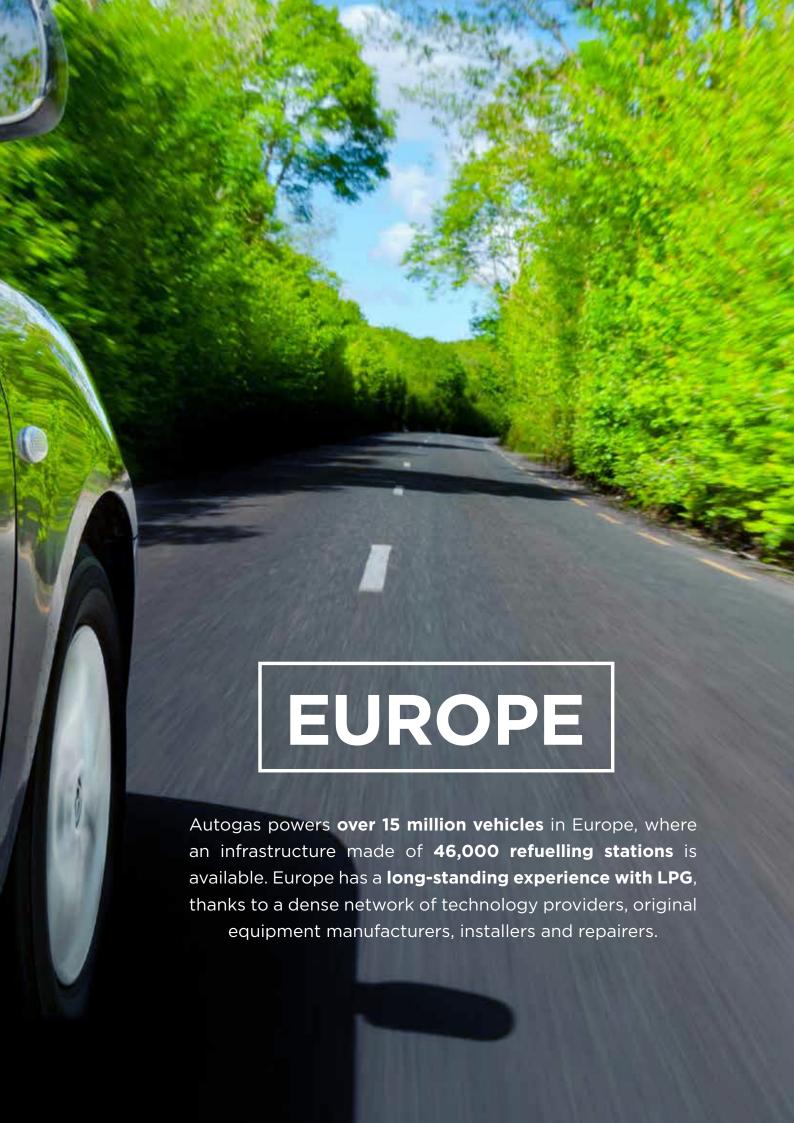

Autogas powers **26.8 million vehicles** across the world, serviced by a refuelling network of **76,000 stations**.

www.auto-gas.net