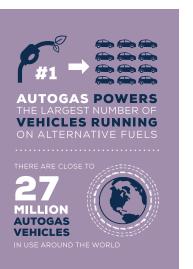

Autogas powers **26.8 million vehicles** across the world, serviced by a refuelling network of **76,000 stations**.

www.auto-gas.net