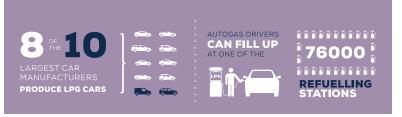

Autogas powers **26.8 million vehicles** across the world, serviced by a refuelling network of **76,000 stations**.

www.auto-gas.net