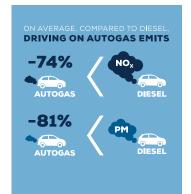

# autogas

Automotive LPG or Autogas is the most accessible alternative fuel. Driving an LPG vehicle is safe, easy and, in most countries, considerably cheaper than driving a petrol or diesel model. LPG also emits less CO<sub>2</sub> and far less other pollutants such as NOx and particles.