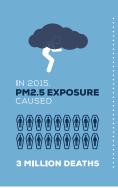

## CLEAN TRANSPORT, **TODAY**

# autogas

Automotive LPG or Autogas is the most accessible alternative fuel. Driving an LPG vehicle is safe, easy and, in most countries, considerably cheaper than driving a petrol or diesel model. LPG also emits less CO<sub>2</sub> and far less other pollutants such as NOx and particles.