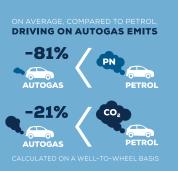

# autogas

Automotive LPG or Autogas is the most accessible alternative fuel. Driving an LPG vehicle is safe, easy and, in most countries, considerably cheaper than driving a petrol or diesel model. LPG also emits less CO<sub>2</sub> and far less other pollutants such as NOx and particles.