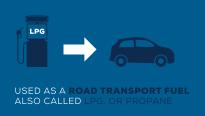

## CLEAN TRANSPORT, **TODAY**

# autogas

Automotive LPG or Autogas is the most accessible alternative fuel. Driving an LPG vehicle is safe, easy and, in most countries, considerably cheaper than driving a petrol or diesel model. LPG also emits less CO<sub>2</sub> and far less other pollutants such as NOx and particles.